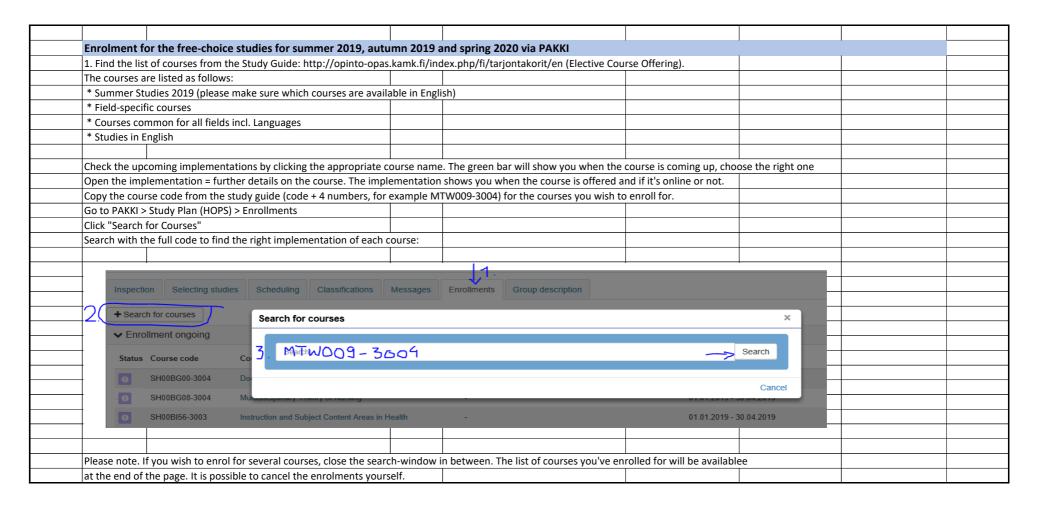

independent / web | autumn / spring    |                   |        |
| AM00BN72              | Framework of Sustainable Adventure Tourism | 5   | Turunen Marjukka                 | independent / web | autumn / spring    |                   | +      |
|                       |                                            | + - | raraner marjanna                 | acpendent/ web    | adeamii / Spiiii B | +                 | +      |
|                       |                                            |     |                                  |                   |                    |                   |        |
|                       |                                            |     |                                  |                   |                    |                   |        |