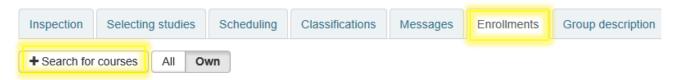

## 9) Choose Enrollments -site and click search for courses

10) Add the code of your course and search. Don't leave any space before or after the code.