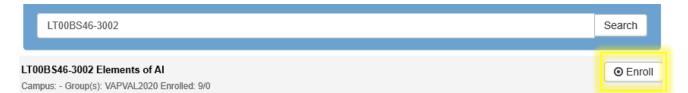

## 9) Choose Enrollments -site and click search for courses

10) Add the code of your course and search. Don't leave any space before or after the code.

## Upcoming implementations:

By clicking the course name you can see detailed information of the course (same than in Study Guide).

Clicking the Enroll -link, you can enroll for the course. You can enroll only once for each course. Please notice, if the group is already full, you can stay on hold for the course. System informs you if your enrollment was successful.